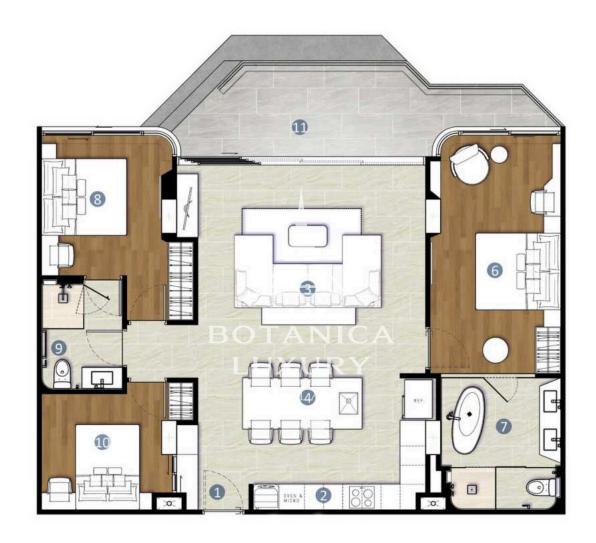

## TYPE 2BR

DESIGN: 2 Bedrooms

Area: 88.19 sq.m.

- 1. Entrance
- 2. Bathroom 1
- 3. Bedroom 1
- 4. Living Area
- 5. Pantry
- 6. Dining Area
- 7. Master Bedroom
- 8. Master Bathroom
- 9. Terrace