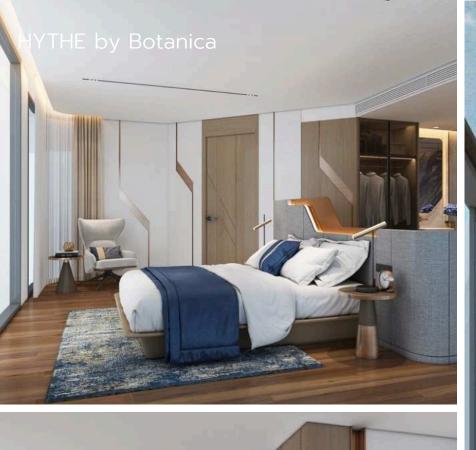

.82 sq.m

- 1. Entrance
- 2. Pantry
- 3. Living Area
- 4. Dining Area
- 5. Master Bedroom
- 6. Master Bathroom
- 7. Bedroom 2
- 8. Bathroom 2-3
- 9. Bedroom 3
- 10. Terrace



## TYPE 3BR3

DESIGN: 3 Bedroom

Area : 217.04 sq.m

- 1. Entrance
- 2. Pantry
- 3. Living Area
- 4. Dining Area
- 5. Walk-in Closet
- 6. Master Bedroom
- 7. Master Bathroom
- 8. Bedroom 2
- 9. Bathroom 2-3
- 10. Bedroom 3
- 11. Terrace









### TYPE DP

DESIGN: DUPLEX

Area: 363.23 sq.m

- 1. Entrance
- 2. Powder Room
- 3. Shoe Storage
- 4. Living & Dining Area
- 5. Pantry
- 6. Bedroom 2
- 7. Bathroom 2
- 8. Storage
- 9. Laundry
- 10. Terrace
- 11. Swimming Pool
- 12. Family Room
- 13. Master Bedroom
- 14. Master Bathroom
- 15. Bedroom 3
- 16. Bathroom 3
- 17. Emergency Exit





1st Floor Plan

2nd Floor Plan







### TYPE PH

DESIGN: PENTHOUSE

Area : 713.53 sq.m

1. Entrance

2. Shoe Storage

3. Foyer

4. Wine Cellar

5. Living Area

6. Dining Area1

7. Pantry

8. Master Bedroom

9. Walk-in Closet

10. Master Bathroom

11. Bedroom 2

12. Bathroom 2

13. Bedroom 3

14. Bathroom 3

15. Bedroom 4

16. Bathroom 4

17. Laundry

18. Maid Room

19. Maid Bathroom

20. Terrace

21. Sunken Seat

22. Living Area 2

23. Swimming Pool

24. Toilet

25. Thai Kitchen

26. Gabage











# Nature-Inspired Amenities

HYTHE by Botanica offers a serene living experience, seamlessly blending modern amenities with the beauty of nature.

Central Garden and Swimming Pool

The central garden is a peaceful haven with diverse plants and trees, perfect for relaxation and leisurely walks. Adjacent to this, the large