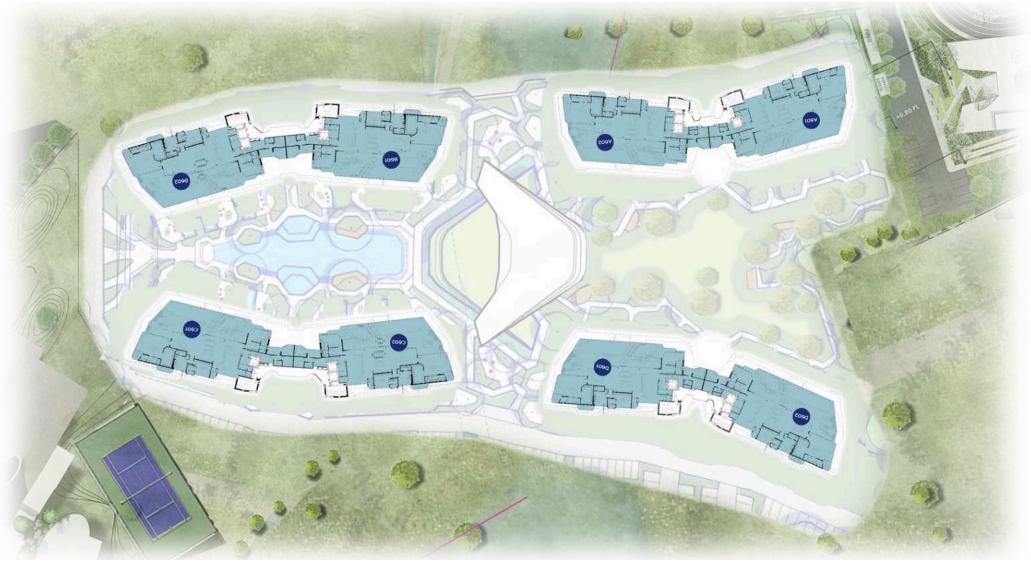

## BOTANICA GRAND AVENUE

### MASTER PLAN

B) Guardhouse

Op Drop Off

Signature Clubhouse

Party Pool

n Party Deck

Sunken Lawn

n Daybed Deck

Private Jacuzzi & Pool Access

Mini Signature Pavilion

R Lab Pool

Natural Park

M Bridge Deck

Note: The Forest Stream

Duplex Terrace

Kid Zone

Jogging Track

R Car Parking

S Juristic & Back of House Office

Main Mechanical & Garbage

# 1st FLOOR PLAN

Type 2BR 2 Bed Type 3BR1 3 Bed Type 3BR2 3 Bed Type 3BR3 3 Bed Type 3BR4 3 Bed Type DP DUPLEX

Type PH PENTHOUSE