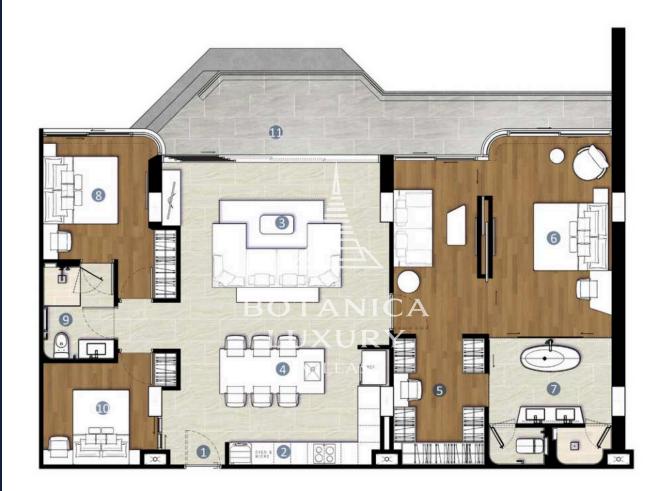

## TYPE 2BR

DESIGN: 2 Bedrooms

Area: 88.19 sq.m.

- 1. Entrance
- 2. Bathroom 1
- 3. Bedroom 1
- 4. Living Area
- 5. Pantry
- 6. Dining Area
- 7. Master Bedroom
- 8. Master Bathroom
- 9. Terrace