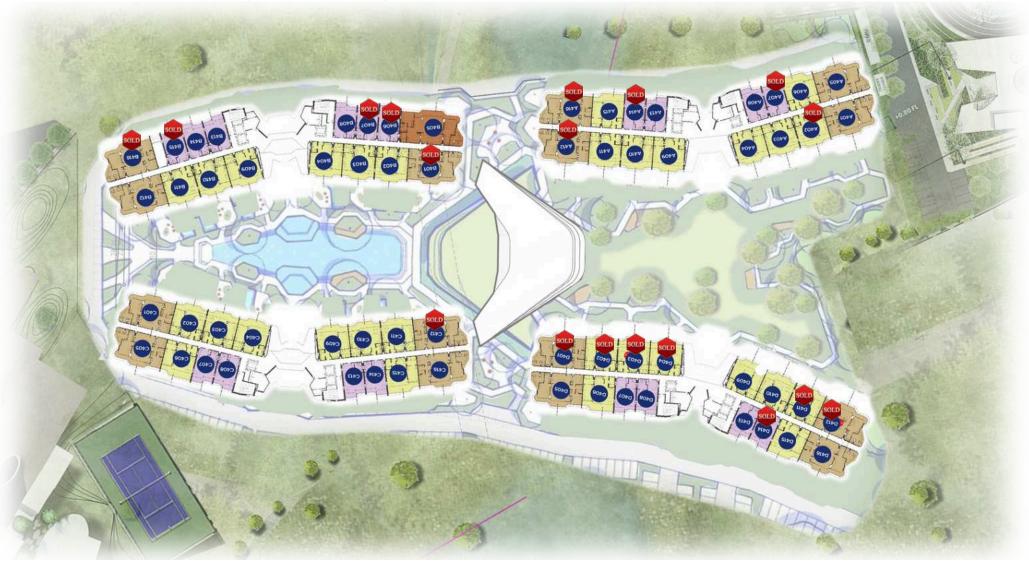

## BOTANICA GRAND AVENUE



### MASTER PLAN







B) Guardhouse

Op Drop Off

Signature Clubhouse

Party Pool

n Party Deck

Sunken Lawn

n Daybed Deck

Private Jacuzzi & Pool Access

Mini Signature Pavilion

R Lab Pool

Natural Park

M Bridge Deck

Note: The Forest Stream

Duplex Terrace

Kid Zone

Jogging Track

R Car Parking

S Juristic & Back of House Office

Main Mechanical & Garbage

# 1st FLOOR PLAN







Type 2BR 2 Bed Type 3BR1 3 Bed Type 3BR2 3 Bed Type 3BR3 3 Bed Type 3BR4 3 Bed Type DP DUPLEX

Type PH PENTHOUSE

# 2nd FLOOR PLAN





















# 3rd FLOOR PLAN





















# 4th FLOOR PLAN









Type 3BR1 3 Bed











# 5th FLOOR PLAN









2BR Type 3BR1 d 3 Bed











# 6th FLOOR PLAN





















# TYPE 1BR

DESIGN: 1 Bedroom

Area : 59.52 sq.m.

- 1. Entrance
- 2. Bathroom
- 3. Bedroom
- 4. Living Area
- 5. Pantry
- 6. Dining Area
- 7. Terrace



Floor Plan



## TYPE 2BR

DESIGN: 2 Bedrooms

Area: 88.19 sq.m.

- 1. Entrance
- 2. Bathroom 1
- 3. Bedroom 1
- 4. Living Area
- 5. Pantry
- 6. Dining Area
- 7. Master Bedroom
- 8. Master Bathroom
- 9. Terrace









## TYPE 3BR1

DESIGN: 3 Bedroom

Area : 127.23 sq.m

- 1. Entrance
- 2. Pantry
- 3. Living Area
- 4. Dining Area
- 5. Walk-in Closet
- 6. Master Bedroom
- 7. Master Bathroom
- 8. Bedroom 2
- 9. Bathroom 2-3
- 10. Bedroom 3
- 11. Terrace



## TYPE 3BR2

DESIGN: 3 Bedroom

Area : 185.82 sq.m

-