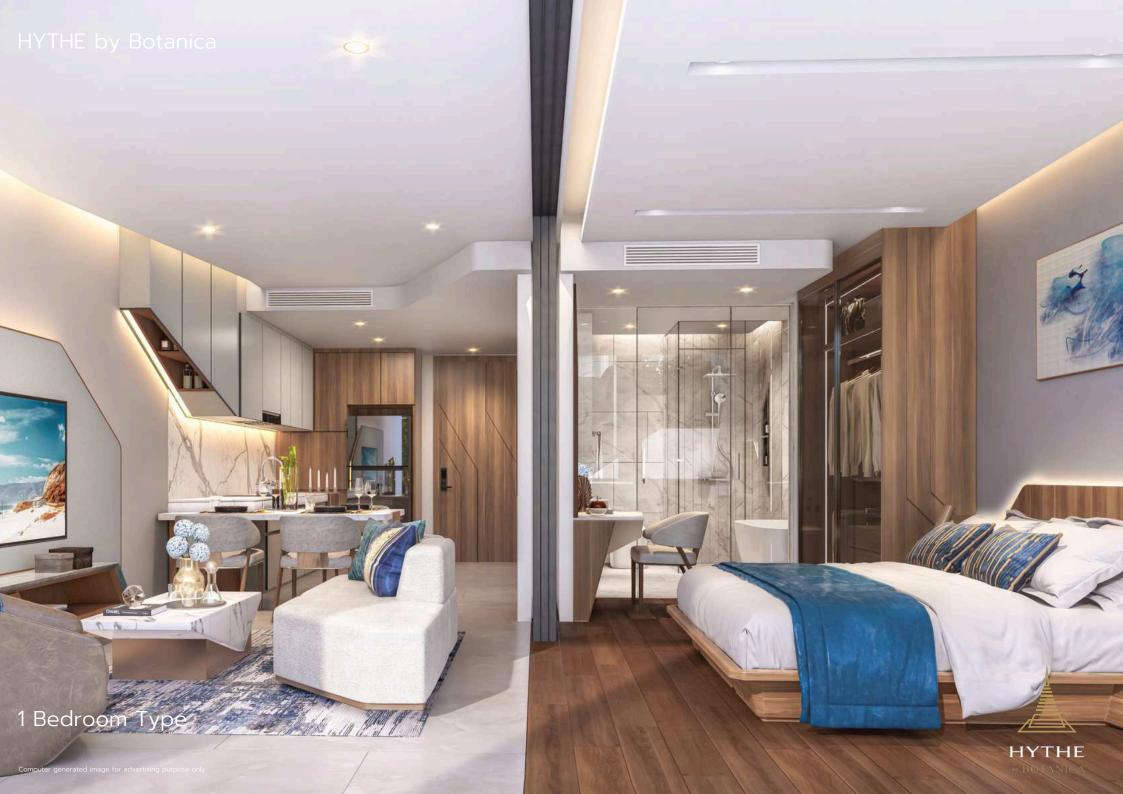

# TYPE 1BR

DESIGN: 1 Bedroom

Area : 59.52 sq.m.

- 1. Entrance
- 2. Bathroom
- 3. Bedroom
- 4. Living Area
- 5. Pantry
- 6. Dining Area
- 7. Terrace

Floor Plan