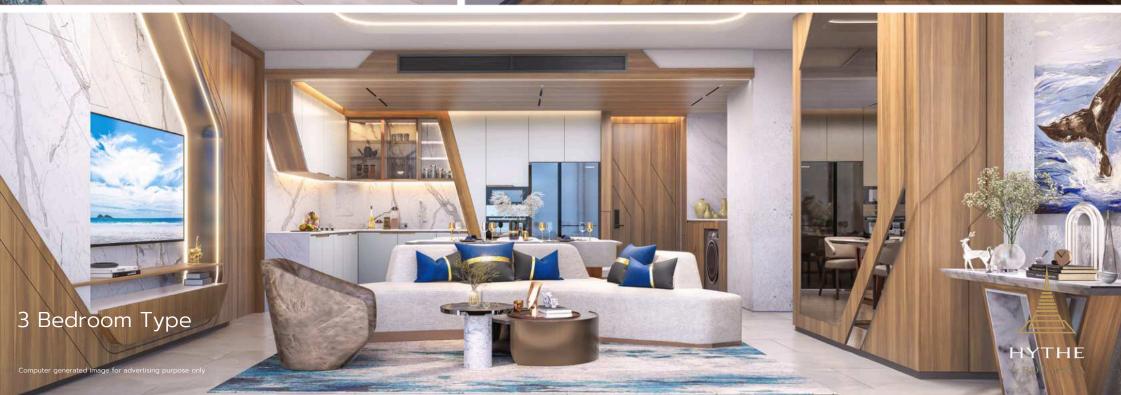

## TYPE 3BR1

DESIGN: 3 Bedroom

Area : 127.23 sq.m

- 1. Entrance
- 2. Pantry
- 3. Living Area
- 4. Dining Area
- 5. Walk-in Closet
- 6. Master Bedroom
- 7. Master Bathroom
- 8. Bedroom 2
- 9. Bathroom 2-3
- 10. Bedroom 3
- 11. Terrace

## TYPE 3BR2

DESIGN: 3 Bedroom

Area : 185.82 sq.m

- 1. Entrance
- 2. Pantry
- 3. Living Area
- 4. Dining Area
- 5. Master Bedroom
- 6. Master Bathroom
- 7. Bedroom 2
- 8. Bathroom 2-3
- 9. Bedroom 3
- 10. Terrace

## TYPE 3BR3

DESIGN: 3 Bedroom

Area : 217.04 sq.m

- 1. Entrance
- 2. Pantry
- 3. Living Area
- 4. Dining Area
- 5. Walk-in Closet
- 6. Master Bedroom
- 7. Master Bathroom
- 8. Bedroom 2
- 9. Bathroom 2-3
- 10. Bedroom 3
- 11. Terrace