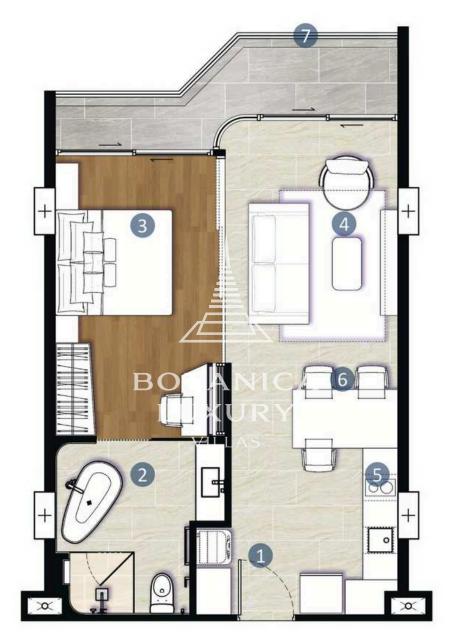

# TYPE 1BR

DESIGN: 1 Bedroom

Area : 59.52 sq.m.

- 1. Entrance
- 2. Bathroom
- 3. Bedroom
- 4. Living Area
- 5. Pantry
- 6. Dining Area
- 7. Terrace

Floor Plan