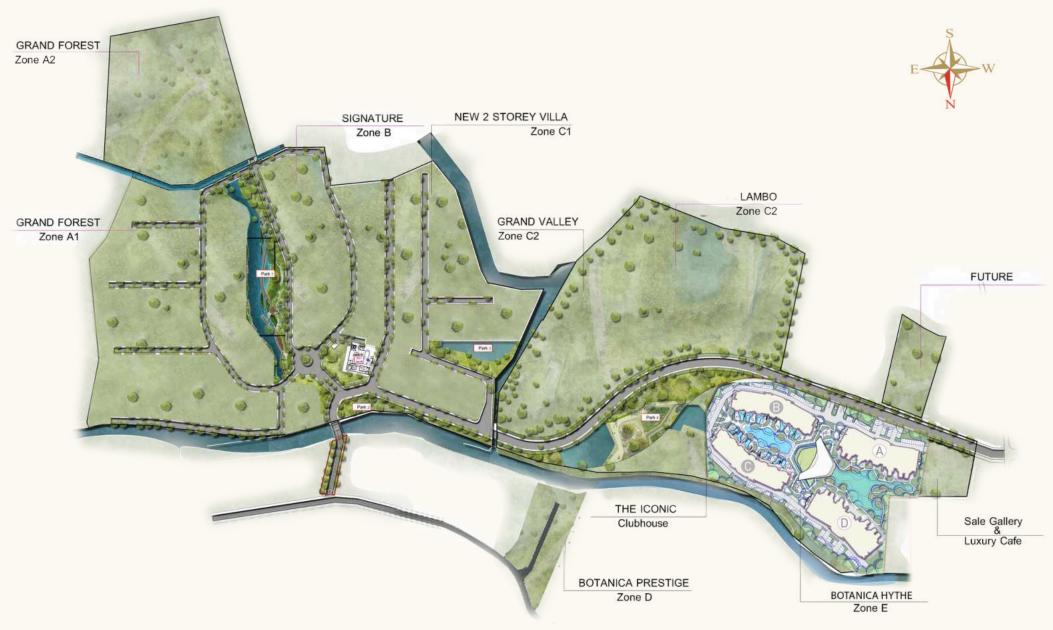

## BOTANICA GRAND AVENUE

### MASTER PLAN

B) Guardhouse

Op Drop Off

Signature Clubhouse

Party Pool

n Party Deck

Sunken Lawn

n Daybed Deck

Private Jacuzzi & Pool Access

Mini Signature Pavilion

R Lab Pool

Natural Park

M Bridge Deck

Note: The Forest Stream

Duplex Terrace

Kid Zone

Jogging Track

R Car Parking

S Juristic & Back of House Office

Main Mechanical & Garbage