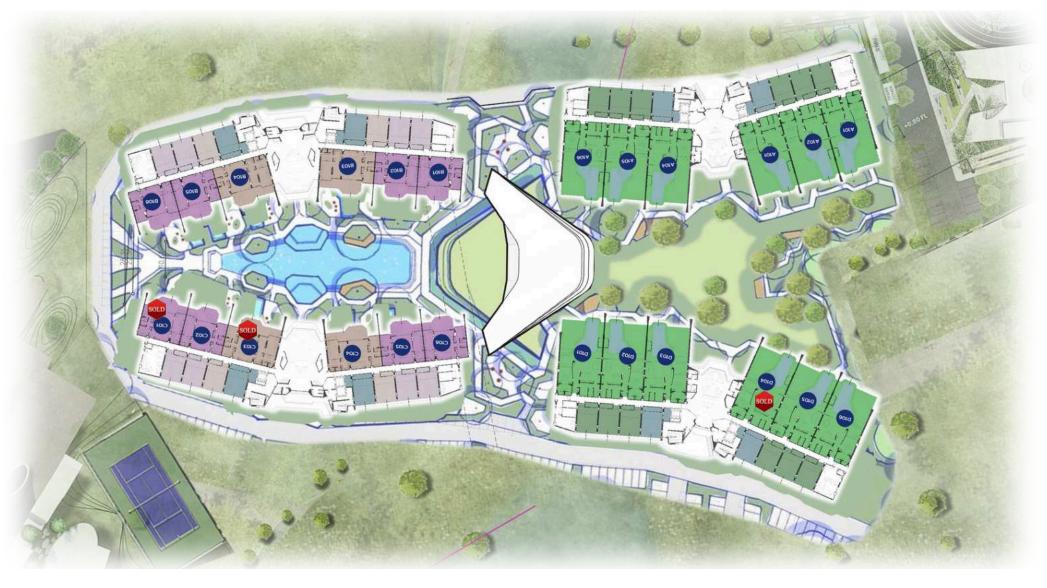

| No.  | Floor | Room Type | View            | Unit Size (Sq.M) | Selling Price (THB) |
|------|-------|-----------|-----------------|------------------|---------------------|
| A101 | 1     | DUPLEX    | Grand Lake View | 417              | 56,970,000          |
| A102 | 1     | DUPLEX    | Grand Lake View | 417              | 56,970,000          |
| A103 | 1     | DUPLEX    | Grand Lake View | 417              | 56,970,000          |
| A104 | 1     | DUPLEX    | Grand Lake View | 417              | 56,970,000          |
| A105 | 1     | DUPLEX    | Grand Lake View | 417              | 56,970,000          |
| A106 | 1     | DUPLEX    | Grand Lake View | 417              | 56,970,000          |
| A306 | 3     | 1 BR      | Golf Court View | 60               | 11,475,000          |
| A307 | 3     | 1 BR      | Golf Court View | 60               | 11,475,000          |
| A308 | 3     | 1 BR      | Golf Court View | 60               | 11,475,000          |
| A313 | 3     | 1 BR      | Golf Court View | 60               | 11,475,000          |
| A305 | 3     | 3 BR-1    | Golf Court View | 127              | 24,288,750          |
| A316 | 3     | 3 BR-4    | Golf Court View | 153              | 29,261,250          |
| A406 | 4     | 1 BR      | Golf Court View | 60               | 12,150,000          |
| A408 | 4     | 1 BR      | Golf Court View | 60               | 12,150,000          |
| A413 | 4     | 1 BR      | Golf Court View | 60               | 12,150,000          |

| No.  | Floor | Room Type | View            | Unit Size (Sq.M) | Selling Price (THB) |
|------|-------|-----------|-----------------|------------------|---------------------|
| A415 | 4     | 2 BR-A    | Golf Court View | 90               | 18,225,000          |
| A403 | 4     | 2 BR      | Grand Lake View | 88               | 18,315,000          |
| A404 | 4     | 2 BR      | Grand Lake View | 88               | 18,315,000          |
| A409 | 4     | 2 BR      | Grand Lake View | 88               | 18,315,000          |
| A410 | 4     | 2 BR      | Grand Lake View | 88               | 18,315,000          |
| A411 | 4     | 2 BR      | Grand Lake View | 88               | 18,315,000          |
| A401 | 4     | 3 BR-1    | Grand Lake View | 127              | 25,717,500          |
| A405 | 4     | 3 BR-1    | Golf Court View | 127              | 25,717,500          |
| A506 | 5     | 2 BR-A    | Golf Court View | 90               | 19,237,500          |
| A507 | 5     | 1 BR      | Golf Court View | 60               | 12,825,000          |
| A508 | 5     | 1 BR      | Golf Court View | 60               | 12,825,000          |
| A513 | 5     | 1 BR      | Golf Court View | 60               | 12,825,000          |
| A514 | 5     | 1 BR      | Golf Court View | 60               | 12,825,000          |
| A515 | 5     | 2 BR-A    | Golf Court View | 90               | 19,237,500          |
| A502 | 5     | 2 BR      | Grand Lake View | 88               | 19,305,000          |

| No.  | Floor | Room Type | View            | Unit Size (Sq.M) | Selling Price (THB) |
|------|-------|-----------|-----------------|------------------|---------------------|
| A503 | 5     | 2 BR      | Grand Lake View | 88               | 19,305,000          |
| A504 | 5     | 2 BR      | Grand Lake View | 88               | 19,305,000          |
| A509 | 5     | 2 BR      | Grand Lake View | 88               | 19,305,000          |
| A510 | 5     | 2 BR      | Grand Lake View | 88               | 19,305,000          |
| A511 | 5     | 2 BR      | Grand Lake View | 88               | 18,810,000          |
| A501 | 5     | 3 BR-1    | Grand Lake View | 127              | 27,146,250          |
| A512 | 5     | 3 BR-1    | Grand Lake View | 127              | 27,146,250          |
| A601 | 6     | PENTHOUSE | Grand Lake View | 710              | 142,725,000         |
| A602 | 6     | PENTHOUSE | Grand Lake View | 702              | 140,925,000         |

| No.  | Floor | Room Type | View            | Unit Size (Sq.M) | Selling Price (THB) |
|------|-------|-----------|-----------------|------------------|---------------------|
| B101 | 1     | 3 BR-2    | Pool View       | 190              | 29,220,000          |
| B102 | 1     | 3 BR-2    | Pool View       | 190              | 29,220,000          |
| B103 | 1     | 3 BR-3    | Pool View       | 223              | 34,740,000          |
| B104 | 1     | 3 BR-3    | Pool View       | 223              | 34,740,000          |
| B105 | 1     | 3 BR-2    | Pool View       | 190              | 29,220,000          |
| B106 | 1     | 3 BR-2    | Pool View       | 190              | 29,220,000          |
| B206 | 2     | 1 BR      | Golf Court View | 60               | 10,800,000          |
| B213 | 2     | 1 BR      | Pool View       | 60               | 10,800,000          |
| B304 | 3     | 2 BR      | Pool View       | 88               | 17,325,000          |
| B309 | 3     | 2 BR      | Pool View       | 88               | 17,325,000          |
| B305 | 3     | 3 BR-4    | Golf Court View | 153              | 29,261,250          |
| B408 | 4     | 1 BR      | Golf Court View | 60               | 12,052,800          |
| B413 | 4     | 1 BR      | Golf Court View | 60               | 12,052,800          |
| B414 | 4     | 1 BR      | Golf Court View | 60               | 12,052,800          |
| B402 | 4     | 2 BR      | Pool View       | 88               | 18,315,000          |
| B403 | 4     | 2 BR      | Pool View       | 88               | 18,315,000          |

| No.  | Floor | Room Type | View            | Unit Size (Sq.M) | Selling Price (THB) |
|------|-------|-----------|-----------------|------------------|---------------------|
| B404 | 4     | 2 BR      | Pool View       | 88               | 18,315,000          |
| B409 | 4     | 2 BR      | Pool View       | 88               | 18,315,000          |
| B410 | 4     | 2 BR      | Pool View       | 88               | 18,315,000          |
| B411 | 4     | 2 BR      | Pool View       | 88               | 18,315,000          |
| B405 | 4     | 3 BR-4    | Golf Court View | 153              | 30,982,500          |
| B412 | 4     | 3 BR-1    | Pool View       | 127              | 25,717,500          |
| B506 | 5     | 2 BR-A    | Golf Court View | 90               | 19,237,500          |
| B507 | 5     | 1 BR      | Golf Court View | 60               | 12,825,000          |
| B508 | 5     | 1 BR      | Golf Court View | 60               | 12,825,000          |
| B513 | 5     | 1 BR      | Golf Court View | 60               | 12,825,000          |
| B514 | 5     | 1 BR      | Golf Court View | 60               | 12,825,000          |
| B502 | 5     | 2 BR      | Pool View       | 88               | 19,305,000          |
| B503 | 5     | 2 BR      | Pool View       | 88               | 19,305,000          |
| B504 | 5     | 2 BR      | Pool View       | 88               | 19,305,000          |
| B509 | 5     | 2 BR      | Pool View       | 88               | 19,305,000          |
| B510 | 5     | 2 BR      | Pool View       | 88               | 19,305,000          |

| No.  | Floor | Room Type | View            | Unit Size (Sq.M) | Selling Price (THB) |
|------|-------|-----------|-----------------|------------------|---------------------|
| B511 | 5     | 2 BR      | Pool View       | 88               | 19,305,000          |
| B501 | 5     | 3 BR-1    | Pool View       | 127              | 27,146,250          |
| B505 | 5     | 3 BR-1    | Golf Court View | 127              | 27,146,250          |
| B601 | 6     | PENTHOUSE | Pool View       | 716              | 144,300,000         |
| B602 | 6     | PENTHOUSE | Pool View       | 709              | 142,500,000         |

| No.  | Floor | Room Type | View          | Unit Size (Sq.M) | Selling Price (THB) |
|------|-------|-----------|---------------|------------------|---------------------|
| C102 | 1     | 3 BR-2    | Pool View     | 190              | 29,220,000          |
| C104 | 1     | 3 BR-3    | Pool View     | 223              | 34,740,000          |
| C105 | 1     | 3 BR-2    | Pool View     | 190              | 29,220,000          |
| C106 | 1     | 3 BR-2    | Pool View     | 190              | 29,220,000          |
| C203 | 2     | 1 BR      | Mountain View | 60               | 10,800,000          |
| C205 | 2     | 1 BR      | Mountain View | 60               | 10,800,000          |
| C207 | 2     | 1 BR      | Mountain View | 60               | 10,800,000          |
| C208 | 2     | 1 BR      | Mountain View | 60               | 10,800,000          |
| C209 | 2     | 1 BR      | Mountain View | 60               | 10,800,000          |
| C213 | 2     | 1 BR      | Pool View     | 60               | 10,800,000          |
| C214 | 2     | 1 BR      | Pool View     | 60               | 10,800,000          |
| C306 | 3     | 2 BR-A    | Mountain View | 90               | 17,212,500          |
| C307 | 3     | 1 BR      | Mountain View | 60               | 11,475,000          |
| C308 | 3     | 1 BR      | Mountain View | 60               | 11,475,000          |
| C313 | 3     | 1 BR      | Mountain View | 60               | 11,475,000          |

| No.  | Floor | Room Type | View          | Unit Size (Sq.M) | Selling Price (THB) |
|------|-------|-----------|---------------|------------------|---------------------|
| C304 | 3     | 2 BR      | Pool View     | 88               | 17,325,000          |
| C309 | 3     | 2 BR      | Pool View     | 88               | 17,325,000          |
| C310 | 3     | 2 BR      | Pool View     | 88               | 17,325,000          |
| C305 | 3     | 3 BR-1    | Mountain View | 127              | 25,003,125          |
| C316 | 3     | 3 BR-4    | Mountain View | 153              | 30,121,875          |
| C406 | 4     | 2 BR-A    | Mountain View | 90               | 18,225,000          |
| C407 | 4     | 1 BR      | Mountain View | 60               | 12,052,800          |
| C408 | 4     | 1 BR      | Mountain View | 60               | 12,052,800          |
| C413 | 4     | 1 BR      | Mountain View | 60               | 12,052,800          |
| C414 | 4     | 1 BR      | Mountain View | 60               | 12,052,800          |
| C415 | 4     | 2 BR-A    | Mountain View | 90               | 18,225,000          |
| C402 | 4     | 2 BR      | Pool View     | 88               | 18,315,000          |
| C403 | 4     | 2 BR      | Pool View     | 88               | 18,315,000          |
| C404 | 4     | 2 BR      | Pool View     | 88               | 18,315,000          |
| C409 | 4     | 2 BR      | Pool View     | 88               | 18,315,000          |
| C410 | 4     | 2 BR      | Pool View     | 88               | 18,315,000          |

| No.  | Floor | Room Type | View          | Unit Size (Sq.M) | Selling Price (THB) |
|------|-------|-----------|---------------|------------------|---------------------|
| C411 | 4     | 2 BR      | Pool View     | 88               | 18,315,000          |
| C401 | 4     | 3 BR-1    | Pool View     | 127              | 26,431,875          |
| C405 | 4     | 3 BR-1    | Mountain View | 127              | 26,431,875          |
| C416 | 4     | 3 BR-1    | Mountain View | 127              | 26,431,875          |
| C506 | 5     | 2 BR-A    | Mountain View | 90               | 19,237,500          |
| C507 | 5     | 1 BR      | Mountain View | 60               | 12,825,000          |
| C508 | 5     | 1 BR      | Mountain View | 60               | 12,825,000          |
| C513 | 5     | 1 BR      | Mountain View | 60               | 12,825,000          |
| C514 | 5     | 1 BR      | Mountain View | 60               | 12,825,000          |
| C515 | 5     | 2 BR-A    | Mountain View | 90               | 19,237,500          |
| C502 | 5     | 2 Bedroom | Pool View     | 88               | 19,305,000          |
| C503 | 5     | 2 Bedroom | Pool View     | 88               | 19,305,000          |
| C504 | 5     | 2 Bedroom | Pool View     | 88               | 19,305,000          |
| C509 | 5     | 2 Bedroom | Pool View     | 88               | 19,305,000          |
| C510 | 5     | 2 Bedroom | Pool View     | 88               | 19,305,000          |
| C511 | 5     | 2 Bedroom | Pool View     | 88               | 19,305,000          |

| No.  | Floor | Room Type | View          | Unit Size (Sq.M) | Selling Price (THB) |
|------|-------|-----------|---------------|------------------|---------------------|
| C505 | 5     | 3 BR-1    | Mountain View | 127              | 27,860,625          |
| C512 | 5     | 3 BR-1    | Pool View     | 127              | 27,860,625          |
| C516 | 5     | 3 BR-1    | Mountain View | 127              | 27,860,625          |
| C601 | 6     | Penthouse | Pool View     | 716              | 144,300,000         |
| C602 | 6     | Penthouse | Pool View     | 709              | 142,500,000         |

| No.  | Floor | Room Type | View            | Unit Size (Sq.M) | Selling Price (THB) |
|------|-------|-----------|-----------------|------------------|---------------------|
| D101 | 1     | Duplex    | Grand Lake View | 417              | 56,970,000          |
| D102 | 1     | Duplex    | Grand Lake View | 417              | 56,970,000          |
| D103 | 1     | Duplex    | Grand Lake View | 417              | 56,970,000          |
| D105 | 1     | Duplex    | Grand Lake View | 417              | 56,970,000          |
| D106 | 1     | Duplex    | Grand Lake View | 417              | 56,970,000          |
| D204 | 2     | 1 BR      | Mountain View   | 60               | 10,800,000          |
| D205 | 2     | 1 BR      | Mountain View   | 60               | 10,800,000          |
| D207 | 2     | 1 BR      | Mountain View   | 60               | 10,800,000          |
| D306 | 3     | 2 BR-A    | Mountain View   | 90               | 17,212,500          |
| D308 | 3     | 1 BR      | Mountain View   | 60               | 11,475,000          |
| D313 | 3     | 1 BR      | Mountain View   | 60               | 11,475,000          |
| D314 | 3     | 1 BR      | Mountain View   | 60               | 11,475,000          |
| D315 | 3     | 2 BR-A    | Mountain View   | 90               | 17,212,500          |
| D301 | 3     | 3 BR-1    | Grand Lake View | 127              | 24,288,750          |

| No.  | Floor | Room Type | View            | Unit Size (Sq.M) | Selling Price (THB) |
|------|-------|-----------|-----------------|------------------|---------------------|
| D305 | 3     | 3 BR-1    | Mountain View   | 127              | 24,288,750          |
| D316 | 3     | 3 BR-1    | Mountain View   | 127              | 24,288,750          |
| D406 | 4     | 2 BR-A    | Mountain View   | 90               | 18,225,000          |
| D407 | 4     | 1 BR      | Mountain View   | 60               | 12,150,000          |
| D408 | 4     | 1 BR      | Mountain View   | 60               | 12,150,000          |
| D413 | 4     | 1 BR      | Mountain View   | 60               | 12,150,000          |
| D415 | 4     | 2 BR-A    | Mountain View   | 90               | 18,225,000          |
| D409 | 4     | 2 BR      | Grand Lake View | 88               | 18,315,000          |
| D410 | 4     | 2 BR      | Grand Lake View | 88               | 18,315,000          |
| D405 | 4     | 3 BR-1    | Mountain View   | 127              | 25,717,500          |
| D416 | 4     | 3 BR-1    | Mountain View   | 127              | 25,717,500          |
| D506 | 5     | 2 BR-A    | Mountain View   | 90               | 19,237,500          |
| D507 | 5     | 1 BR      | Mountain View   | 60               | 12,825,000          |
| D508 | 5     | 1 BR      | Mountain View   | 60               | 12,825,000          |
| D513 | 5     | 1 BR      | Mountain View   | 60               | 12,825,000          |
| D514 | 5     | 1 BR      | Mountain View   | 60               | 12,825,000          |

| No.  | Floor | Room Type | View            | Unit Size (Sq.M) | Selling Price (THB) |
|------|-------|-----------|-----------------|------------------|---------------------|
| D515 | 5     | 2 BR-A    | Mountain View   | 90               | 19,237,500          |
| D502 | 5     | 2 BR      | Grand Lake View | 88               | 19,305,000          |
| D503 | 5     | 2 BR      | Grand Lake View | 88               | 19,305,000          |
| D504 | 5     | 2 BR      | Grand Lake View | 88               | 19,305,000          |
| D510 | 5     | 2 BR      | Grand Lake View | 88               | 19,305,000          |
| D511 | 5     | 2 BR      | Grand Lake View | 88               | 18,810,000          |
| D501 | 5     | 3 BR-1    | Grand Lake View | 127              | 27,146,250          |
| D505 | 5     | 3 BR-1    | Mountain View   | 127              | 27,146,250          |
| D512 | 5     | 3 BR-1    | Grand Lake View | 127              | 27,146,250          |
| D516 | 5     | 3 BR-1    | Mountain View   | 127              | 27,146,250          |
| D601 | 6     | Penthouse | Grand Lake View | 710              | 142,725,000         |
| D602 | 6     | Penthouse | Grand Lake View | 702              | 140,925,000         |