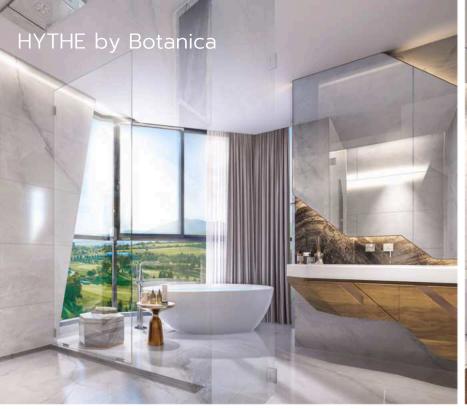

## TYPE 2BR

DESIGN: 2 Bedrooms

Area: 88.19 sq.m.

- 1. Entrance
- 2. Bathroom 1
- 3. Bedroom 1
- 4. Living Area
- 5. Pantry
- 6. Dining Area
- 7. Master Bedroom
- 8. Master Bathroom
- 9. Terrace