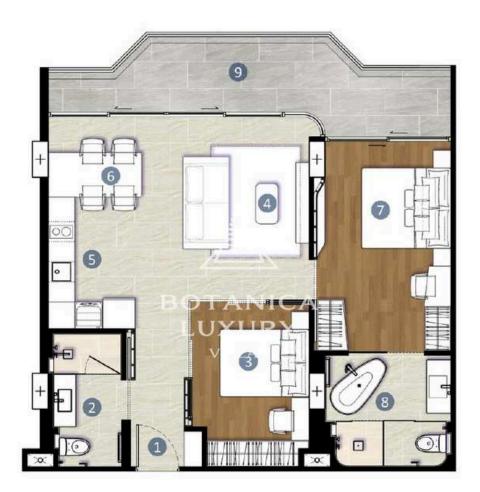

## TYPE 2BR

DESIGN: 2 Bedrooms

Area: 88.19 sq.m.

- 1. Entrance
- 2. Bathroom 1
- 3. Bedroom 1
- 4. Living Area
- 5. Pantry
- 6. Dining Area
- 7. Master Bedroom
- 8. Master Bathroom
- 9. Terrace