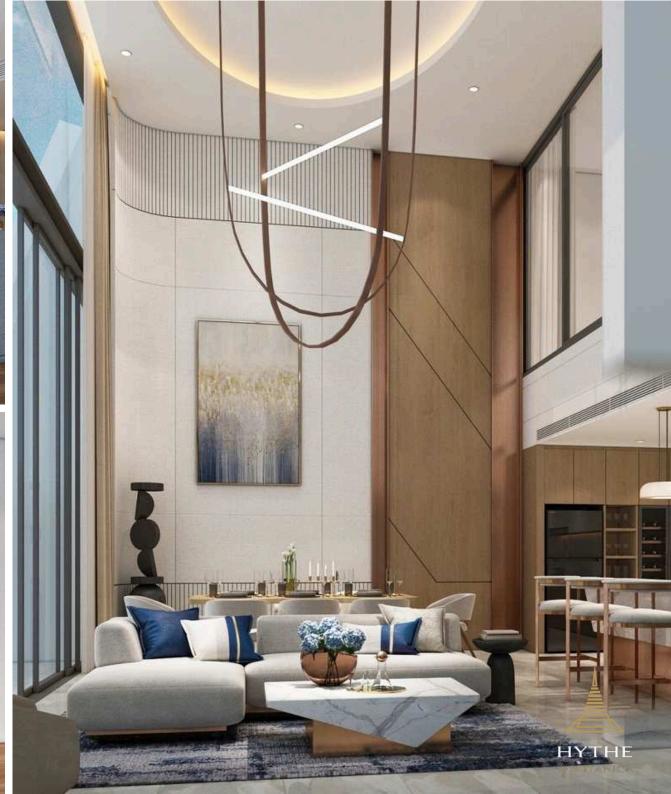

sq.m

- 1. Entrance
- 2. Pantry
- 3. Living Area
- 4. Dining Area
- 5. Master Bedroom
- 6. Master Bathroom
- 7. Bedroom 2
- 8. Bathroom 2-3
- 9. Bedroom 3
- 10. Terrace



## TYPE 3BR3

DESIGN: 3 Bedroom

Area : 217.04 sq.m

- 1. Entrance
- 2. Pantry
- 3. Living Area
- 4. Dining Area
- 5. Walk-in Closet
- 6. Master Bedroom
- 7. Master Bathroom
- 8. Bedroom 2
- 9. Bathroom 2-3
- 10. Bedroom 3
- 11. Terrace









### TYPE DP

DESIGN: DUPLEX

Area: 363.23 sq.m

- 1. Entrance
- 2. Powder Room
- 3. Shoe Storage
- 4. Living & Dining Area
- 5. Pantry
- 6. Bedroom 2
- 7. Bathroom 2
- 8. Storage
- 9. Laundry
- 10. Terrace
- 11. Swimming Pool
- 12. Family Room
- 13. Master Bedroom
- 14. Master Bathroom
- 15. Bedroom 3
- 16. Bathroom 3
- 17. Emergency Exit





1st Floor Plan

2nd Floor Plan







### TYPE PH

DESIGN: PENTHOUSE

Area : 713.53 sq.m

1. Entrance

2. Shoe Storage

3. Foyer

4. Wine Cellar

5. Living Area

6. Dining Area1

7. Pantry

8. Master Bedroom

9. Walk-in Closet

10. Master Bathroom

11. Bedroom 2

12. Bathroom 2

13. Bedroom 3

14. Bathroom 3

15. Bedroom 4

16. Bathroom 4

17. Laundry

18. Maid Room

19. Maid Bathroom

20. Terrace

21. Sunken Seat

22. Living Area 2

23. Swimming Pool

24. Toilet

25. Thai Kitchen

26. Gabage











# Nature-Inspired Amenities

HYTHE by Botanica offers a serene living experience, seamlessly blending modern amenities with the beauty of nature.

Central Garden and Swimming Pool

The central garden is a peaceful haven with diverse plants and trees, perfect for relaxation and leisurely walks. Adjacent to this, the large cent