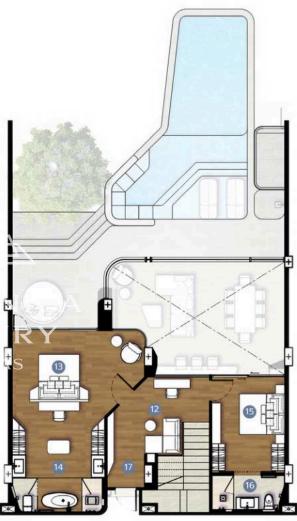

### TYPE PH

DESIGN: PENTHOUSE

Area : 713.53 sq.m

1. Entrance

2. Shoe Storage

3. Foyer

4. Wine Cellar

5. Living Area

6. Dining Area1

7. Pantry

8. Master Bedroom

9. Walk-in Closet

10. Master Bathroom

11. Bedroom 2

12. Bathroom 2

13. Bedroom 3

14. Bathroom 3

15. Bedroom 4

16. Bathroom 4

17. Laundry

18. Maid Room

19. Maid Bathroom

20. Terrace

21. Sunken Seat

22. Living Area 2

23. Swimming Pool

24. Toilet

25. Thai Kitchen

26. Gabage