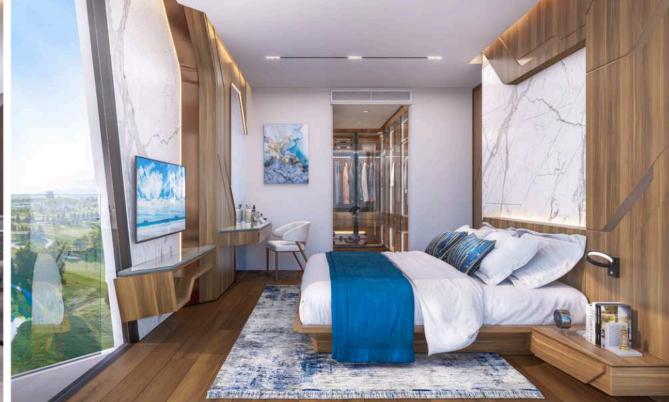

## TYPE 2BR

DESIGN: 2 Bedrooms

Area: 88.19 sq.m.

- 1. Entrance
- 2. Bathroom 1
- 3. Bedroom 1
- 4. Living Area
- 5. Pantry
- 6. Dining Area
- 7. Master Bedroom
- 8. Master Bathroom
- 9. Terrace