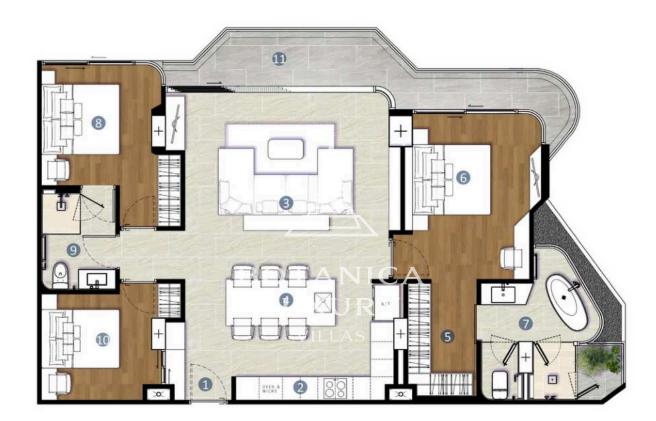

## TYPE 2BR

DESIGN: 2 Bedrooms

Area: 88.19 sq.m.

- 1. Entrance
- 2. Bathroom 1
- 3. Bedroom 1
- 4. Living Area
- 5. Pantry
- 6. Dining Area
- 7. Master Bedroom
- 8. Master Bathroom
- 9. Terrace