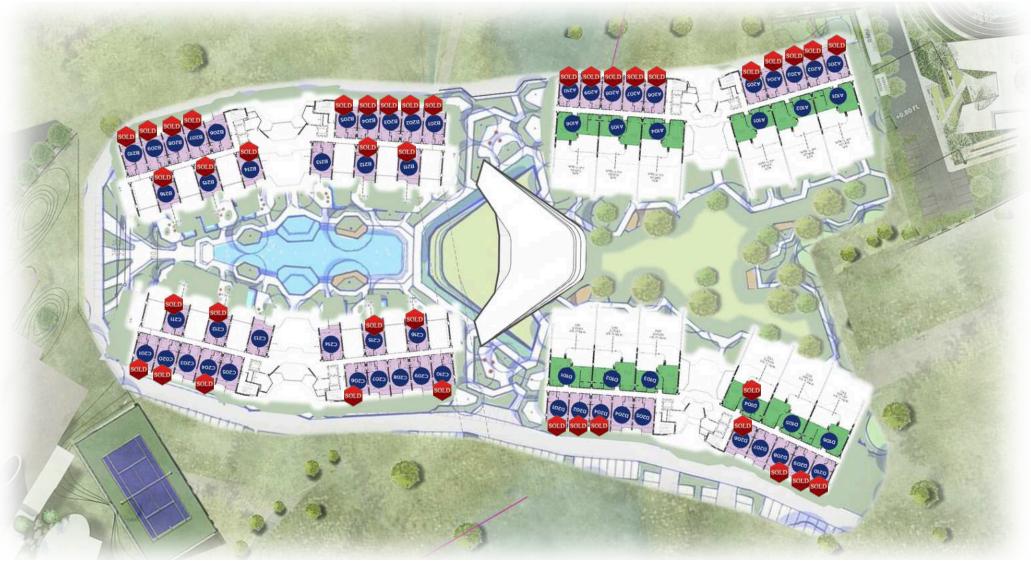

| No.  | Floor | Room Type | View            | Unit Size (Sq.M) | Selling Price (THB) |
|------|-------|-----------|-----------------|------------------|---------------------|
| A101 | 1     | DUPLEX    | Grand Lake View | 417              | 56,970,000          |
| A102 | 1     | DUPLEX    | Grand Lake View | 417              | 56,970,000          |
| A103 | 1     | DUPLEX    | Grand Lake View | 417              | 56,970,000          |
| A104 | 1     | DUPLEX    | Grand Lake View | 417              | 56,970,000          |
| A105 | 1     | DUPLEX    | Grand Lake View | 417              | 56,970,000          |
| A106 | 1     | DUPLEX    | Grand Lake View | 417              | 56,970,000          |
| A306 | 3     | 1 BR      | Golf Court View | 60               | 11,475,000          |
| A307 | 3     | 1 BR      | Golf Court View | 60               | 11,475,000          |
| A308 | 3     | 1 BR      | Golf Court View | 60               | 11,475,000          |
| A313 | 3     | 1 BR      | Golf Court View | 60               | 11,475,000          |
| A305 | 3     | 3 BR-1    | Golf Court View | 127              | 24,288,750          |
| A316 | 3     | 3 BR-4    | Golf Court View | 153              | 29,261,250          |
| A406 | 4     | 1 BR      | Golf Court View | 60               | 12,150,000          |
| A408 | 4     | 1 BR      | Golf Court View | 60               | 12,150,000          |
| A413 | 4     | 1 BR      | Golf Court View | 60               | 12,150,000          |

| No.  | Floor | Room Type | View            | Unit Size (Sq.M) | Selling Price (THB) |
|------|-------|-----------|-----------------|------------------|---------------------|
| A415 | 4     | 2 BR-A    | Golf Court View | 90               | 18,225,000          |
| A403 | 4     | 2 BR      | Grand Lake View | 88               | 18,315,000          |
| A404 | 4     | 2 BR      | Grand Lake View | 88               | 18,315,000          |
| A409 | 4     | 2 BR      | Grand Lake View | 88               | 18,315,000          |
| A410 | 4     | 2 BR      | Grand Lake View | 88               | 18,315,000          |
| A411 | 4     | 2 BR      | Grand Lake View | 88               | 18,315,000          |
| A401 | 4     | 3 BR-1    | Grand Lake View | 127              | 25,717,500          |
| A405 | 4     | 3 BR-1    | Golf Court View | 127              | 25,717,500          |
| A506 | 5     | 2 BR-A    | Golf Court View | 90               | 19,237,500          |
| A507 | 5     | 1 BR      | Golf Court View | 60               | 12,825,000          |
| A508 | 5     | 1 BR      | Golf Court View | 60               | 12,825,000          |
| A513 | 5     | 1 BR      | Golf Court View | 60               | 12,825,000          |
| A514 | 5     | 1 BR      | Golf Court View | 60               | 12,825,000          |
| A515 | 5     | 2 BR-A    | Golf Court View | 90               | 19,237,500          |
| A502 | 5     | 2 BR      | Grand Lake View | 88               | 19,305,000          |

| No.  | Floor | Room Type | View            | Unit Size (Sq.M) | Selling Price (THB) |
|------|-------|-----------|-----------------|------------------|---------------------|
| A503 | 5     | 2 BR      | Grand Lake View | 88               | 19,305,000          |
| A504 | 5     | 2 BR      | Grand Lake View | 88               | 19,305,000          |
| A509 | 5     | 2 BR      | Grand Lake View | 88               | 19,305,000          |
| A510 | 5     | 2 BR      | Grand Lake View | 88               | 19,305,000          |
| A511 | 5     | 2 BR      | Grand Lake View | 88               | 18,810,000          |
| A501 | 5     | 3 BR-1    | Grand Lake View | 127              | 27,146,250          |
| A512 | 5     | 3 BR-1    | Grand Lake View | 127              | 27,146,250          |
| A601 | 6     | PENTHOUSE | Grand Lake View | 710              | 142,725,000         |
| A602 | 6     | PENTHOUSE | Grand Lake View | 702              | 140,925,000         |

| No.  | Floor | Room Type | View            | Unit Size (Sq.M) | Selling Price (THB) |
|------|-------|-----------|-----------------|------------------|---------------------|
| B101 | 1     | 3 BR-2    | Pool View       | 190              | 29,220,000          |
| B102 | 1     | 3 BR-2    | Pool View       | 190              | 29,220,000          |
| B103 | 1     | 3 BR-3    | Pool View       | 223              | 34,740,000          |
| B104 | 1     | 3 BR-3    | Pool View       | 223              | 34,740,000          |
| B105 | 1     | 3 BR-2    | Pool View       | 190              | 29,220,000          |
| B106 | 1     | 3 BR-2    | Pool View       | 190              | 29,220,000          |
| B206 | 2     | 1 BR      | Golf Court View | 60               | 10,800,000          |
| B213 | 2     | 1 BR      | Pool View       | 60               | 10,800,000          |
| B304 | 3     | 2 BR      | Pool View       | 88               | 17,325,000          |
| B309 | 3     | 2 BR      | Pool View       | 88               | 17,325,000          |
| B305 | 3     | 3 BR-4    | Golf Court View | 153              | 29,261,250          |
| B408 | 4     | 1 BR      | Golf Court View | 60               | 12,052,800          |
| B413 | 4     | 1 BR      | Golf Court View | 60               | 12,052,800          |
| B414 | 4     | 1 BR      | Golf Court View | 60               | 12,052,800          |
| B402 | 4     | 2 BR      | Pool View       | 88               | 18,315,000          |
| B403 | 4     | 2 BR      | Pool View       | 88               | 18,315,000          |

| No.  | Floor | Room Type | View            | Unit Size (Sq.M) | Selling Price (THB) |
|------|-------|-----------|-----------------|------------------|---------------------|
| B404 | 4     | 2 BR      | Pool View       | 88               | 18,315,000          |
| B409 | 4     | 2 BR      | Pool View       | 88               | 18,315,000          |
| B410 | 4     | 2 BR      | Pool View       | 88               | 18,315,000          |
| B411 | 4     | 2 BR      | Pool View       | 88               | 18,315,000          |
| B405 | 4     | 3 BR-4    | Golf Court View | 153              | 30,982,500          |
| B412 | 4     | 3 BR-1    | Pool View       | 127              | 25,717,500          |
| B506 | 5     | 2 BR-A    | Golf Court View | 90               | 19,237,500          |
| B507 | 5     | 1 BR      | Golf Court View | 60               | 12,825,000          |
| B508 | 5     | 1 BR      | Golf Court View | 60               | 12,825,000          |
| B513 | 5     | 1 BR      | Golf Court View | 60               | 12,825,000          |
| B514 | 5     | 1 BR      | Golf Court View | 60               | 12,825,000          |
| B502 | 5     | 2 BR      | Pool View       | 88               | 19,305,000          |
| B503 | 5     | 2 BR      | Pool View       | 88               | 19,305,000          |
| B504 | 5     | 2 BR      | Pool View       | 88               | 19,305,000          |
| B509 | 5     | 2 BR      | Pool View       | 88               | 19,305,000          |
| B510 | 5     | 2 BR      | Pool View       | 88               | 19,305,000          |

| No.  | Floor | Room Type | View            | Unit Size (Sq.M) | Selling Price (THB) |
|------|-------|-----------|-----------------|------------------|---------------------|
| B511 | 5     | 2 BR      | Pool View       | 88               | 19,305,000          |
| B501 | 5     | 3 BR-1    | Pool View       | 127              | 27,146,250          |
| B505 | 5     | 3 BR-1    | Golf Court View | 127              | 27,146,250          |
| B601 | 6     | PENTHOUSE | Pool View       | 716              | 144,300,000         |
| B602 | 6     | PENTHOUSE | Pool View       | 709              | 142,500,000         |

| No.  | Floor | Room Type | View          | Unit Size (Sq.M) | Selling Price (THB) |
|------|-------|-----------|---------------|------------------|---------------------|
| C102 | 1     | 3 BR-2    | Pool View     | 190              | 29,220,000          |
| C104 | 1     | 3 BR-3    | Pool View     | 223              | 34,740,000          |
| C105 | 1     | 3 BR-2    | Pool View     | 190              | 29,220,000          |
| C106 | 1     | 3 BR-2    | Pool View     | 190              | 29,220,000          |
| C203 | 2     | 1 BR      | Mountain View | 60               | 10,800,000          |
| C205 | 2     | 1 BR      | Mountain View | 60               | 10,800,000          |
| C207 | 2     | 1 BR      | Mountain View | 60               | 10,800,000          |
| C208 | 2     | 1 BR      | Mountain View | 60               | 10,800,000          |
| C209 | 2     | 1 BR      | Mountain View | 60               | 10,800,000          |
| C213 | 2     | 1 BR      | Pool View     | 60               | 10,800,000          |
| C214 | 2     | 1 BR      | Pool View     | 60               | 10,800,000          |
| C306 | 3     | 2 BR-A    | Mountain View | 90               | 17,212,500          |
| C307 | 3     | 1 BR      | Mountain View | 60               | 11,475,000          |
| C308 | 3     | 1 BR      | Mountain View | 60               | 11,475,000          |
| C313 | 3     | 1 BR      | Mountain View | 60               | 11,475,000          |

| No.  | Floor | Room Type | View          | Unit Size (Sq.M) | Selling Price (THB) |
|------|-------|-----------|---------------|------------------|---------------------|
| C304 | 3     | 2 BR      | Pool View     | 88               | 17,325,000          |
| C309 | 3     | 2 BR      | Pool View     | 88               | 17,325,000          |
| C310 | 3     | 2 BR      | Pool View     | 88               | 17,325,000          |
| C305 | 3     | 3 BR-1    | Mountain View | 127              | 25,003,125          |
| C316 | 3     | 3 BR-4    | Mountain View | 153              | 30,121,875          |
| C406 | 4     | 2 BR-A    | Mountain View | 90               | 18,225,000          |
| C407 | 4     | 1 BR      | Mountain View | 60               | 12,052,800          |
| C408 | 4     | 1 BR      | Mountain View | 60               | 12,052,800          |
| C413 | 4     | 1 BR      | Mountain View | 60               | 12,052,800          |
| C414 | 4     | 1 BR      | Mountain View | 60               | 12,052,800          |
| C415 | 4     | 2 BR-A    | Mountain View | 90               | 18,225,000          |
| C402 | 4     | 2 BR      | Pool View     | 88               | 18,315,000          |
| C403 | 4     | 2 BR      | Pool View     | 88               | 18,315,000          |
| C404 | 4     | 2 BR      | Pool View     | 88               | 18,315,000          |
| C409 | 4     | 2 BR      | Pool View     | 88               | 18,315,000          |
| C410 | 4     | 2 BR      | Pool View     | 88               | 18,315,000          |

| No.  | Floor | Room Type | View          | Unit Size (Sq.M) | Selling Price (THB) |
|------|-------|-----------|---------------|------------------|---------------------|
| C411 | 4     | 2 BR      | Pool View     | 88               | 18,315,000          |
| C401 | 4     | 3 BR-1    | Pool View     | 127              | 26,431,875          |
| C405 | 4     | 3 BR-1    | Mountain View | 127              | 26,431,875          |
| C416 | 4     | 3 BR-1    | Mountain View | 127              | 26,431,875          |
| C506 | 5     | 2 BR-A    | Mountain View | 90               | 19,237,500          |
| C507 | 5     | 1 BR      | Mountain View | 60               | 12,825,000          |
| C508 | 5     | 1 BR      | Mountain View | 60               | 12,825,000          |
| C513 | 5     | 1 BR      | Mountain View | 60               | 12,825,000          |
| C514 | 5     | 1 BR      | Mountain View | 60               | 12,825,000          |
| C515 | 5     | 2 BR-A    | Mountain View | 90               | 19,237,500          |
| C502 | 5     | 2 Bedroom | Pool View     | 88               | 19,305,000          |
| C503 | 5     | 2 Bedroom | Pool View     | 88               | 19,305,000          |
| C504 | 5     | 2 Bedroom | Pool View     | 88               | 19,305,000          |
| C509 | 5     | 2 Bedroom | Pool View     | 88               | 19,305,000          |
| C510 | 5     | 2 Bedroom | Pool View     | 88               | 19,305,000          |
| C511 | 5     | 2 Bedroom | Pool View     | 88               | 19,305,000          |

| No.  | Floor | Room Type | View          | Unit Size (Sq.M) | Selling Price (THB) |
|------|-------|-----------|---------------|------------------|---------------------|
| C505 | 5     | 3 BR-1    | Mountain View | 127              | 27,860,625          |
| C512 | 5     | 3 BR-1    | Pool View     | 127              | 27,860,625          |
| C516 | 5     | 3 BR-1    | Mountain View | 127              | 27,860,625          |
| C601 | 6     | Penthouse | Pool View     | 716              | 144,300,000         |
| C602 | 6     | Penthouse | Pool View     | 709              | 142,500,000         |

| No.  | Floor | Room Type | View            | Unit Size (Sq.M) | Selling Price (THB) |
|------|-------|-----------|-----------------|------------------|---------------------|
| D101 | 1     | Duplex    | Grand Lake View | 417              | 56,970,000          |
| D102 | 1     | Duplex    | Grand Lake View | 417              | 56,970,000          |
| D103 | 1     | Duplex    | Grand Lake View | 417              | 56,970,000          |
| D105 | 1     | Duplex    | Grand Lake View | 417              | 56,970,000          |
| D106 | 1     | Duplex    | Grand Lake View | 417              | 56,970,000          |
| D204 | 2     | 1 BR      | Mountain View   | 60               | 10,800,000          |
| D205 | 2     | 1 BR      | Mountain View   | 60               | 10,800,000          |
| D207 | 2     | 1 BR      | Mountain View   | 60               | 10,800,000          |
| D306 | 3     | 2 BR-A    | Mountain View   | 90               | 17,212,500          |
| D308 | 3     | 1 BR      | Mountain View   | 60               | 11,475,000          |
| D313 | 3     | 1 BR      | Mountain View   | 60               | 11,475,000          |
| D314 | 3     | 1 BR      | Mountain View   | 60               | 11,475,000          |
| D315 | 3     | 2 BR-A    | Mountain View   | 90               | 17,212,500          |
| D301 | 3     | 3 BR-1    | Grand Lake View | 127              | 24,288,750          |

| No.  | Floor | Room Type | View            | Unit Size (Sq.M) | Selling Price (THB) |
|------|-------|-----------|-----------------|------------------|---------------------|
| D305 | 3     | 3 BR-1    | Mountain View   | 127              | 24,288,750          |
| D316 | 3     | 3 BR-1    | Mountain View   | 127              | 24,288,750          |
| D406 | 4     | 2 BR-A    | Mountain View   | 90               | 18,225,000          |
| D407 | 4     | 1 BR      | Mountain View   | 60               | 12,150,000          |
| D408 | 4     | 1 BR      | Mountain View   | 60               | 12,150,000          |
| D413 | 4     | 1 BR      | Mountain View   | 60               | 12,150,000          |
| D415 | 4     | 2 BR-A    | Mountain View   | 90               | 18,225,000          |
| D409 | 4     | 2 BR      | Grand Lake View | 88               | 18,315,000          |
| D410 | 4     | 2 BR      | Grand Lake View | 88               | 18,315,000          |
| D405 | 4     | 3 BR-1    | Mountain View   | 127              | 25,717,500          |
| D416 | 4     | 3 BR-1    | Mountain View   | 127              | 25,717,500          |
| D506 | 5     | 2 BR-A    | Mountain View   | 90               | 19,237,500          |
| D507 | 5     | 1 BR      | Mountain View   | 60               | 12,825,000          |
| D508 | 5     | 1 BR      | Mountain View   | 60               | 12,825,000          |
| D513 | 5     | 1 BR      | Mountain View   | 60               | 12,825,000          |
| D514 | 5     | 1 BR      | Mountain View   | 60               | 12,825,000          |

| No.  | Floor | Room Type | View            | Unit Size (Sq.M) | Selling Price (THB) |
|------|-------|-----------|-----------------|------------------|---------------------|
| D515 | 5     | 2 BR-A    | Mountain View   | 90               | 19,237,500          |
| D502 | 5     | 2 BR      | Grand Lake View | 88               | 19,305,000          |
| D503 | 5     | 2 BR      | Grand Lake View | 88               | 19,305,000          |
| D504 | 5     | 2 BR      | Grand Lake View | 88               | 19,305,000          |
| D510 | 5     | 2 BR      | Grand Lake View | 88               | 19,305,000          |
| D511 | 5     | 2 BR      | Grand Lake View | 88               | 18,810,000          |
| D501 | 5     | 3 BR-1    | Grand Lake View | 127              | 27,146,250          |
| D505 | 5     | 3 BR-1    | Mountain View   | 127              | 27,146,250          |
| D512 | 5     | 3 BR-1    | Grand Lake View | 127              | 27,146,250          |
| D516 | 5     | 3 BR-1    | Mountain View   | 127              | 27,146,250          |
| D601 | 6     | Penthouse | Grand Lake View | 710              | 142,725,000         |
| D602 | 6     | Penthouse | Grand Lake View | 702              | 140,925,000         |