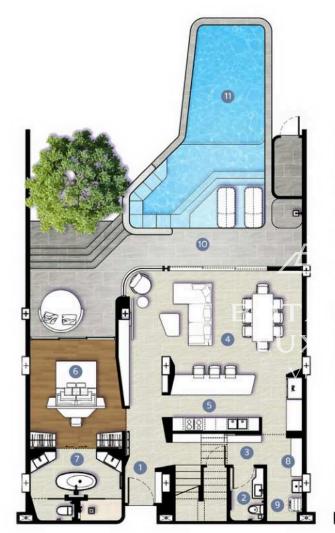

### TYPE DP

DESIGN: DUPLEX

Area: 363.23 sq.m

- 1. Entrance
- 2. Powder Room
- 3. Shoe Storage
- 4. Living & Dining Area
- 5. Pantry
- 6. Bedroom 2
- 7. Bathroom 2
- 8. Storage
- 9. Laundry
- 10. Terrace
- 11. Swimming Pool
- 12. Family Room
- 13. Master Bedroom
- 14. Master Bathroom
- 15. Bedroom 3
- 16. Bathroom 3
- 17. Emergency Exit

1st Floor Plan

2nd Floor Plan