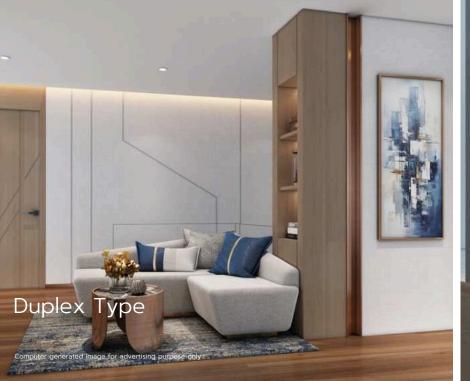

### TYPE DP

DESIGN: DUPLEX

Area: 363.23 sq.m

- 1. Entrance
- 2. Powder Room
- 3. Shoe Storage
- 4. Living & Dining Area
- 5. Pantry
- 6. Bedroom 2
- 7. Bathroom 2
- 8. Storage
- 9. Laundry
- 10. Terrace
- 11. Swimming Pool
- 12. Family Room
- 13. Master Bedroom
- 14. Master Bathroom
- 15. Bedroom 3
- 16. Bathroom 3
- 17. Emergency Exit