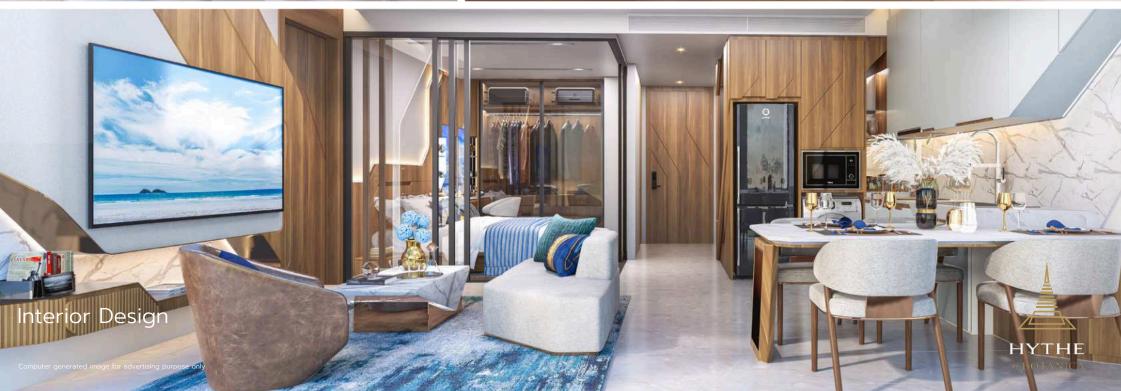

## TYPE 2BR

DESIGN: 2 Bedrooms

Area: 88.19 sq.m.

- 1. Entrance
- 2. Bathroom 1
- 3. Bedroom 1
- 4. Living Area
- 5. Pantry
- 6. Dining Area
- 7. Master Bedroom
- 8. Master Bathroom
- 9. Terrace